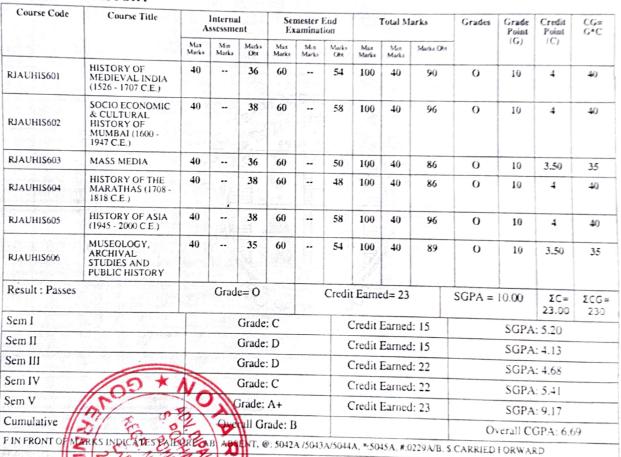

### GRADE CARD

PROGRAMME: Bachelor of Arts (B.A)

SEMESTER: I (Regular)

| 17180639   201701640153                                              | 2017016401539863        | Noil No./Seat No   |           |                                | Nan        | Name of The Learner | sarner                          |                               | Exan                  | Examination   |
|----------------------------------------------------------------------|-------------------------|--------------------|-----------|--------------------------------|------------|---------------------|---------------------------------|-------------------------------|-----------------------|---------------|
|                                                                      |                         | 42                 |           | LUKARU                         | LAISH      | WARYA S             | TUKARUL AISHWARYA SURESH CHHAYA | НАУА                          | Novem                 | November 2017 |
|                                                                      |                         |                    | Course    |                                | Grade      |                     | Credits                         | Grade                         | Credits<br>Earned (C) | SGPI= .       |
|                                                                      | Course Title            |                    | Credits   | TH/PR                          | A)         | OVERALL             | Earned(C)                       | Points(G)                     | *Grade                | ZCG/EC        |
|                                                                      | SSE                     |                    | 2         | ÷8                             | A          | B+                  | 2                               | 7                             | 14                    |               |
|                                                                      | KILLS                   |                    | 2         | ÷                              |            | 8+                  | 2                               | 7                             | 14                    |               |
|                                                                      |                         |                    | 2         | O                              | 7          | ۵                   | 2                               | 4                             | 8                     |               |
| UAHIS101 HISTORY                                                     |                         |                    | 6         | Ω                              | 13         | ۵                   | က                               | 4                             | 12                    | 5.20          |
|                                                                      |                         |                    | 3         | Q                              |            | ٥                   | က                               | 4                             | 12                    |               |
|                                                                      |                         |                    | 3         | 8                              |            | В                   | က                               | 9                             | 18                    |               |
|                                                                      | Total                   |                    | ΣC=<br>15 |                                |            |                     | 15                              |                               | ΣCG= 78               | SGPI= 5.20    |
| Remark: Passes                                                       | Credit Earned:          | d: 15              |           |                                |            | OVE                 | OVERALL GRADE:                  | 0                             |                       |               |
| Sem - 1; Credit Earned = 15 SGPI = 5.20 Sem - II: Credit Earned = NA | 20 Sem - II: Credit Ear | ned = NA SGPI = NA |           | Sem - III : Credit Earned = NA | redit Earn | ed =NA              | SGPI = NA                       | Sem - IV : Credit Earned = NA | it Earned = NA        | SGPI = NA     |

18/01/2018 Place: Mumbai

(Examinations & Evaluation)

Principal

Seal of the College

ABS.Absent, F Fall,#=0.229A, @=0.5042/5043, \*=0.5045,\$Marks Carried, Exm. = Exemption